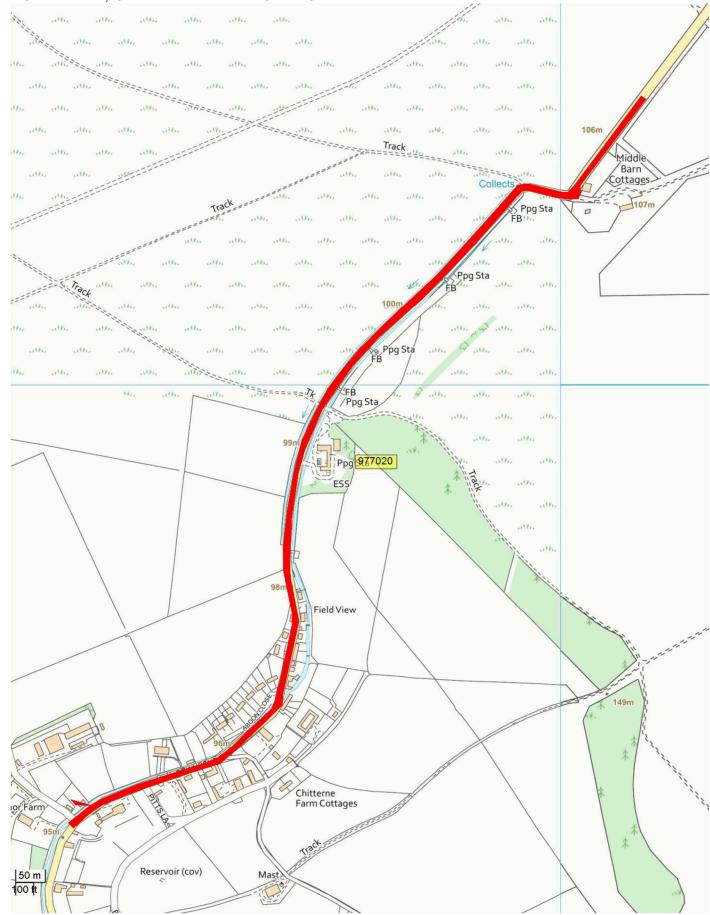

| A3098 | WARM_20_0010 | A3098 HIGHSTREET CHAPMANSLADE phase 2         | COUNTY BOUNDARY                         | A36                                | CARRIAGEWAY<br>REPAIRS | tbc  | 2022/23 |
|-------|--------------|-----------------------------------------------|-----------------------------------------|------------------------------------|------------------------|------|---------|
| UC    | WARM_22_0009 | BEACON VIEW                                   | HORSEHOE ENTRANCE                       | END OF CUL DE SAC                  | MICRO<br>ASPHALT       | 270  | 2022/23 |
| C235  | WARM_22_0010 | UPTON SCUDAMORE VILLAGE                       | WEST JUNCTION TO A36<br>NORRIDGE COMMON | BEND AT ANGEL INN                  | SURFACE<br>DRESSING    | 1130 | 2022/23 |
| UC    | WARM_23_0001 | UC UPTON SCUDAMORE TO A350 (OLD RECTORY LANE) | A350                                    | C ROAD UPTON<br>SCUDAMORE          | SURFACE<br>DRESSING    | 555  | 2022/23 |
| C22   | WARM_23_0003 | TOWNSEND, CHITTERNE                           | MANOR FARM CHITTERNE                    | JOINT PAST MIDDLE BARN<br>COTTAGES | SURFACE<br>TREATMENT   | 1570 | 2022/23 |
| UC    | WARM_23_0007 | WOOLAND ROAD (WARMINSTER)                     | VICTORIA RD                             | END WOODLAND RD                    | MICRO<br>ASPHALT       | 71   | 2022/23 |
| C10   | WARM_24_0001 | WOODCOCK ROAD                                 | FROM IMBER ROAD                         | TO BOREHAM ROAD                    | MICRO<br>ASPHALT       | 1494 | 2022/23 |