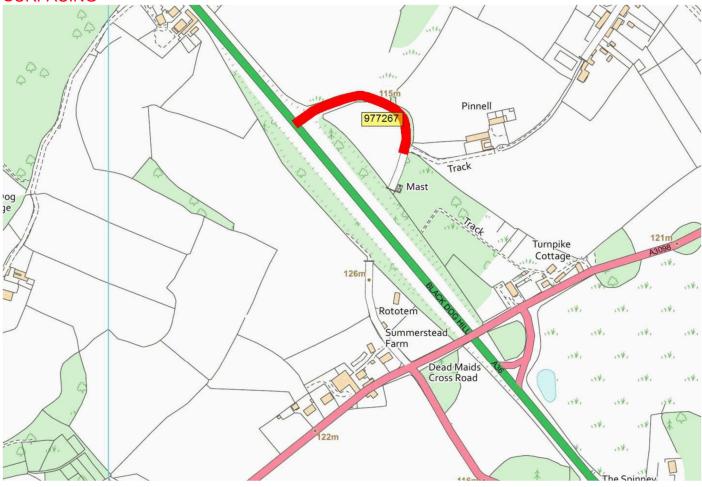

| C25 | WARM_25_0009 | KNIGHTON LANE                                        | B3092 CHURCH STREET<br>MAIDEN BRADLEY | B3095 KINGSTON DEVERILL                       | SURFACE<br>DRESSING | 5280 | FF |
|-----|--------------|------------------------------------------------------|---------------------------------------|-----------------------------------------------|---------------------|------|----|
| UC  | WARM_25_0010 | JERSEY HILL CROCKERTON                               | CLAY STREET CROCKERTON                | BROADMEAD LANE                                | SURFACE<br>DRESSING | 740  | FF |
| UC  | WARM_26_0001 | UC OLD A36 EAST SIDE BLACKDOG HILL<br>(CHAPMANSLADE) | BLACKDOG HILL                         | END                                           | SURFACING           | 255  | FF |
| UC  | WARM_ff_0001 | WOODCOMBE FARM ROAD, BRIXTON DEVERILL                | B3095 JUNCTION                        | CLIFF HOUSE                                   | SURFACING           | 160  | FF |
| UC  | WARM_ff_0002 | CORTON VILLAGE LOOP                                  | C10 JUNCTION BY PUB                   | C10 JUNCTION NEAREST TO<br>CORTINGTON STABLES | SURFACE<br>DRESSING | 1700 | FF |
| UC  | WARM_ff_0003 | SMALLBROOK ROAD                                      | UPPER MARSH ROAD<br>JUNCTION          | CHAIN LANE JUNCTION                           | SURFACE<br>DRESSING | 675  | FF |
| UC  | WARM_ff_0004 | HIGHBURY PARK                                        | BOREHAM ROAD                          | WOODCOCK ROAD                                 | MICRO               | 480  | FF |
| UC  | WARM_ff_0005 | CHURCH STREET, HORNINGSHAM                           | WAR MEMORIAL                          | HOLLYBUSH                                     | SURFACE<br>DRESSING | 790  | FF |