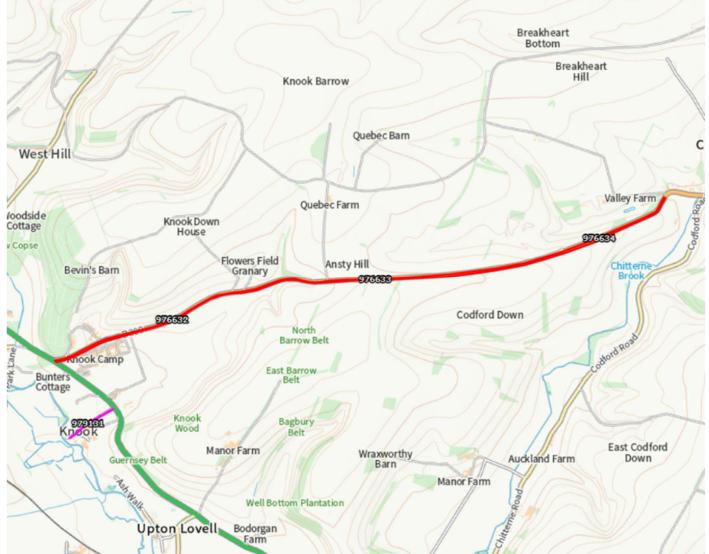

| A3098 | WARM_23_0004 | THOULSTONE (A36 ON/OFF SLIPS)                 | A36 THOULSTONE<br>CROSSROADS     | A3098 DEADMAIDS<br>CROSSROADS     | SURFACING            | 380  | 2025/26 |
|-------|--------------|-----------------------------------------------|----------------------------------|-----------------------------------|----------------------|------|---------|
| C22   | WARM_23_0006 | HIGH STREET CODFORD                           | A36 WEST                         | A36 ENTRANCE CODFORD<br>GIGGAN ST | SURFACE<br>TREATMENT | 1510 | 2025/26 |
| C75   | WARM_25_0003 | ROAD TO GARE HILL FROM MAIDEN BRADLEY         | C41 JUNCTION, DEERWOOD<br>COMMON | GARE HILL BEND                    | SURFACE<br>DRESSING  | 2170 | 2025/26 |
| UC    | WARM_25_0004 | MARSH STREET/LOWER MARSH ROAD<br>(WARMINSTER) | WYLYE ROAD                       | FANSHAW WAY                       | SURFACING            | 380  | 2025/26 |
| UC    | WARM_25_0005 | MOUNT LANE                                    | HILLWOOD LANE                    | MARSH ST                          | SURFACING            | 180  | 2025/26 |
| UC    | WARM_25_0006 | HILLWOOD LANE                                 | BELL HILL                        | ASHLEY CLOSE                      | SURFACING            | 170  | 2025/26 |
| UC    | WARM_25_0007 | BRADLEY ROAD PART / BREAD STREET              | OPP 7 BRADLEY ROAD               | FORE STREET                       | SURFACING            | 325  | 2025/26 |
| U/C   | WARM_25_0008 | BROADWAY (WARMINSTER)                         | BROOK STREET RBT                 | END                               | MICRO<br>ASPHALT     | 390  | 2025/26 |
| UC    | WARM_25_0011 | ACCESS ROAD TO KNOOK                          | A36                              | END OF ADOPTION<br>(BRIDGE)       | SURFACING            | 480  | 2025/26 |
| UC    | WARM_25_0012 | CHAPEL STREET                                 | BREAD ST                         | FORE ST                           | SURFACING            | 185  | 2025/26 |