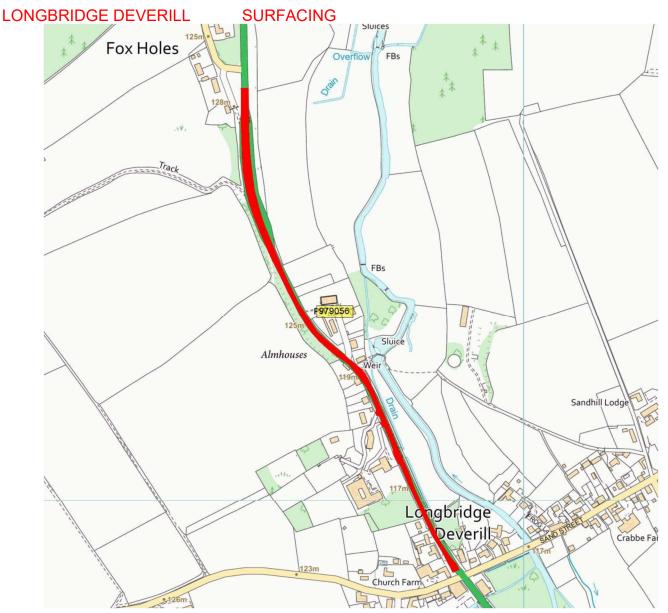

| A350  | WARM_24_0005 | LONGBRIDGE DEVERILL | SAND STREET JUNCTION | FOXHOLES JUNCTION      | SURFACING           | 1200 | 2023/24 |
|-------|--------------|---------------------|----------------------|------------------------|---------------------|------|---------|
| B3414 | WARM_25_0001 | BATH ROAD           | A36 ROUNDABOUT       | CHURCH STREET JUNCTION | SURFACE<br>DRESSING | 1730 | 2025/26 |