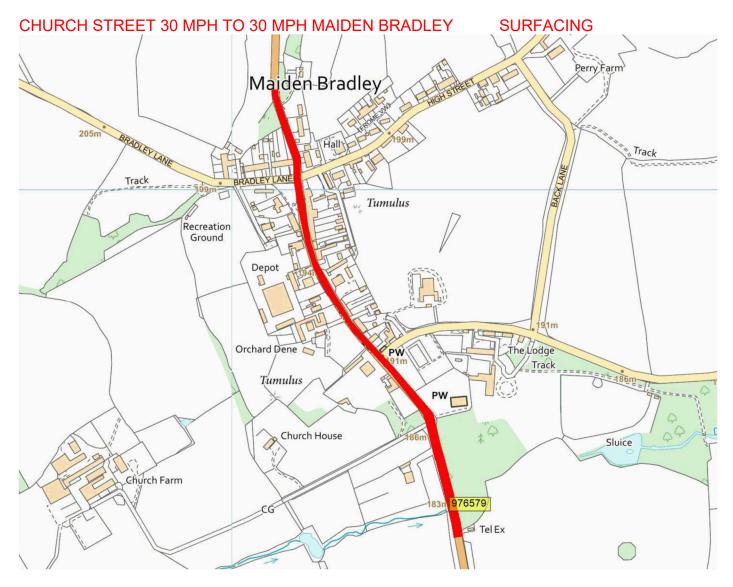

| UC    | WARM_25_0002 | HILL ROAD, SUTTON VENY                                              | C10 JUNCTION                       | JUNCTION WITH LANE TO<br>DROVE HOUSE | SURFACE<br>DRESSING     | 640  | 2026/27 |
|-------|--------------|---------------------------------------------------------------------|------------------------------------|--------------------------------------|-------------------------|------|---------|
| UC    | WARM_26_0002 | HUNTENHULL LANE (WEST TO CORSLEY HILL FARM)                         | HUNTENHULL GREEN                   | END OF ADOPTION                      | SURFACING               | 900  | 2026/27 |
| B3095 | WARM_26_0003 | B3095 40/30MPH SOUTH BRIXTON DEVERILL<br>TO ENTRANCE MARRIAGES FARM | 40/30MPH SOUTH BRIXTON<br>DEVERILL | ENTRANCE MARRIAGES<br>FARM           | SURFACE<br>DRESSING     | 1680 | 2026/27 |
| B3092 | WARM_26_0004 | CHURCH STREET 30 MPH TO 30 MPH MAIDEN<br>BRADLEY                    | SOUTH 30 MPH                       | NORTH 30 MPH                         | SURFACING               | 800  | 2026/27 |
| C41   | WARM_26_0005 | C41, MAIDEN BRADLEY                                                 | BRADLEY LANE                       | DEERWOOD COMMON<br>JUNCTION          | SURFACE<br>DRESSING     | 4020 | 2026/27 |
| C41   | WARM_26_0006 | C41 ROAD FROM LONGBRIDGE TO MAIDEN<br>BRADLEY                       | LONGBRIDGE DEVERILL                | MAIDEN BRADLEY                       | SURFACE<br>DRESSING     | 7400 | 2026/27 |
| UC    | WARM_26_0007 | UC OLD A36 EAST SIDE BLACKDOG HILL ACCESS<br>TO PINNELL             | A36                                | END OF ADOPTION                      | SPECIALIST<br>SURFACING | 250  | 2026/27 |