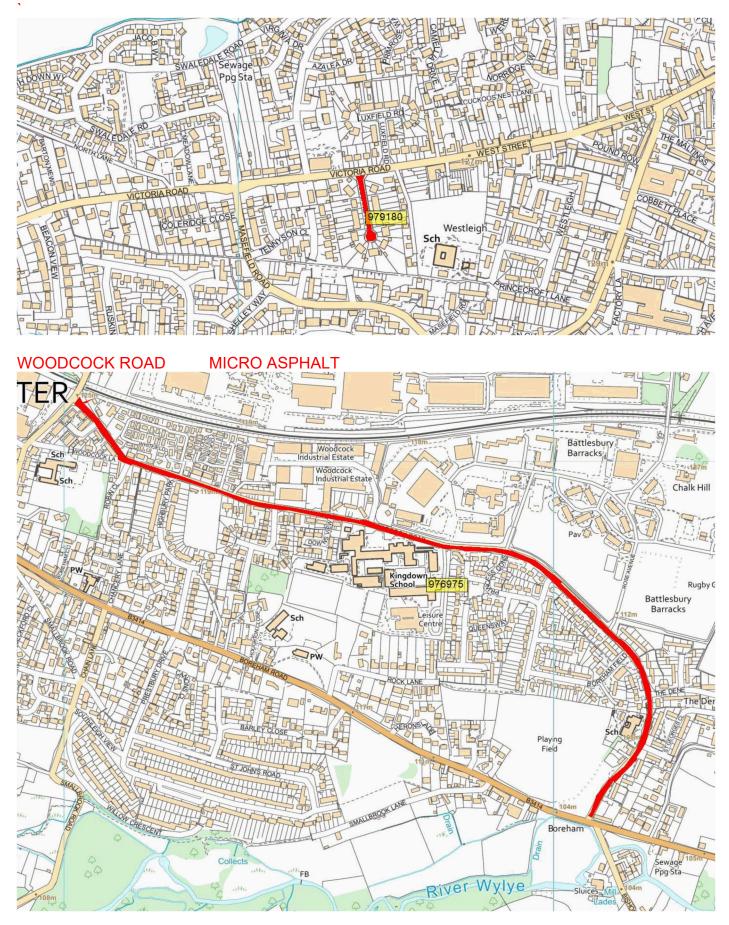

| A3098 | WARM_20_0010 | A3098 HIGHSTREET CHAPMANSLADE phase 2         | COUNTY BOUNDARY                         | A36                                | CARRIAGEWAY<br>REPAIRS | tbc  | 2022/23 |
|-------|--------------|-----------------------------------------------|-----------------------------------------|------------------------------------|------------------------|------|---------|
| UC    | WARM_22_0009 | BEACON VIEW                                   | HORSEHOE ENTRANCE                       | END OF CUL DE SAC                  | MICRO<br>ASPHALT       | 270  | 2022/23 |
| C235  | WARM_22_0010 | UPTON SCUDAMORE VILLAGE                       | WEST JUNCTION TO A36<br>NORRIDGE COMMON | BEND AT ANGEL INN                  | SURFACE<br>DRESSING    | 1130 | 2022/23 |
| UC    | WARM_23_0001 | UC UPTON SCUDAMORE TO A350 (OLD RECTORY LANE) | A350                                    | C ROAD UPTON<br>SCUDAMORE          | SURFACE<br>DRESSING    | 555  | 2022/23 |
| C22   | WARM_23_0003 | TOWNSEND, CHITTERNE                           | MANOR FARM CHITTERNE                    | JOINT PAST MIDDLE BARN<br>COTTAGES | SURFACE<br>TREATMENT   | 1570 | 2022/23 |
| UC    | WARM_23_0007 | WOOLAND ROAD (WARMINSTER)                     | VICTORIA RD                             | END WOODLAND RD                    | MICRO<br>ASPHALT       | 71   | 2022/23 |
| C10   | WARM_24_0001 | WOODCOCK ROAD                                 | FROM IMBER ROAD                         | TO BOREHAM ROAD                    | MICRO<br>ASPHALT       | 1494 | 2022/23 |