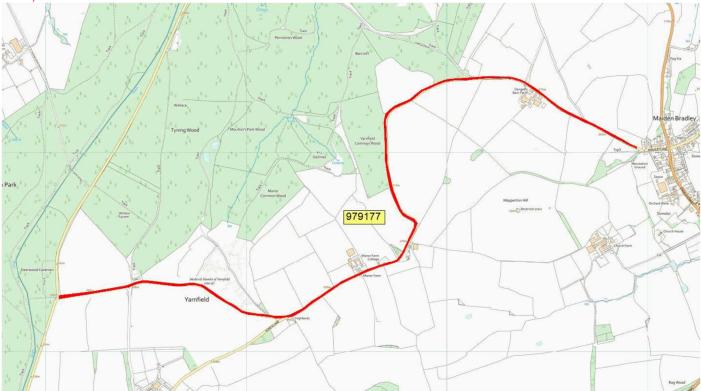

| C25 | WARM_25_0009 | KNIGHTON LANE                                        | B3092 CHURCH STREET<br>MAIDEN BRADLEY | B3095 KINGSTON DEVERILL                       | SURFACE<br>DRESSING | 5280 | FF |
|-----|--------------|------------------------------------------------------|---------------------------------------|-----------------------------------------------|---------------------|------|----|
| UC  | WARM_25_0010 | JERSEY HILL CROCKERTON                               | CLAY STREET CROCKERTON                | BROADMEAD LANE                                | SURFACE<br>DRESSING | 740  | FF |
| UC  | WARM_26_0001 | UC OLD A36 EAST SIDE BLACKDOG HILL<br>(CHAPMANSLADE) | BLACKDOG HILL                         | END                                           | SURFACING           | 255  | FF |
| UC  | WARM_ff_0001 | WOODCOMBE FARM ROAD, BRIXTON DEVERILL                | B3095 JUNCTION                        | CLIFF HOUSE                                   | SURFACING           | 160  | FF |
| UC  | WARM_ff_0002 | CORTON VILLAGE LOOP                                  | C10 JUNCTION BY PUB                   | C10 JUNCTION NEAREST TO<br>CORTINGTON STABLES | SURFACE<br>DRESSING | 1700 | FF |
| UC  | WARM_ff_0003 | SMALLBROOK ROAD                                      | UPPER MARSH ROAD<br>JUNCTION          | CHAIN LANE JUNCTION                           | SURFACE<br>DRESSING | 675  | FF |
| UC  | WARM_ff_0004 | HIGHBURY PARK                                        | BOREHAM ROAD                          | WOODCOCK ROAD                                 | MICRO               | 480  | FF |
| UC  | WARM_ff_0005 | CHURCH STREET, HORNINGSHAM                           | WAR MEMORIAL                          | HOLLYBUSH                                     | SURFACE<br>DRESSING | 790  | FF |