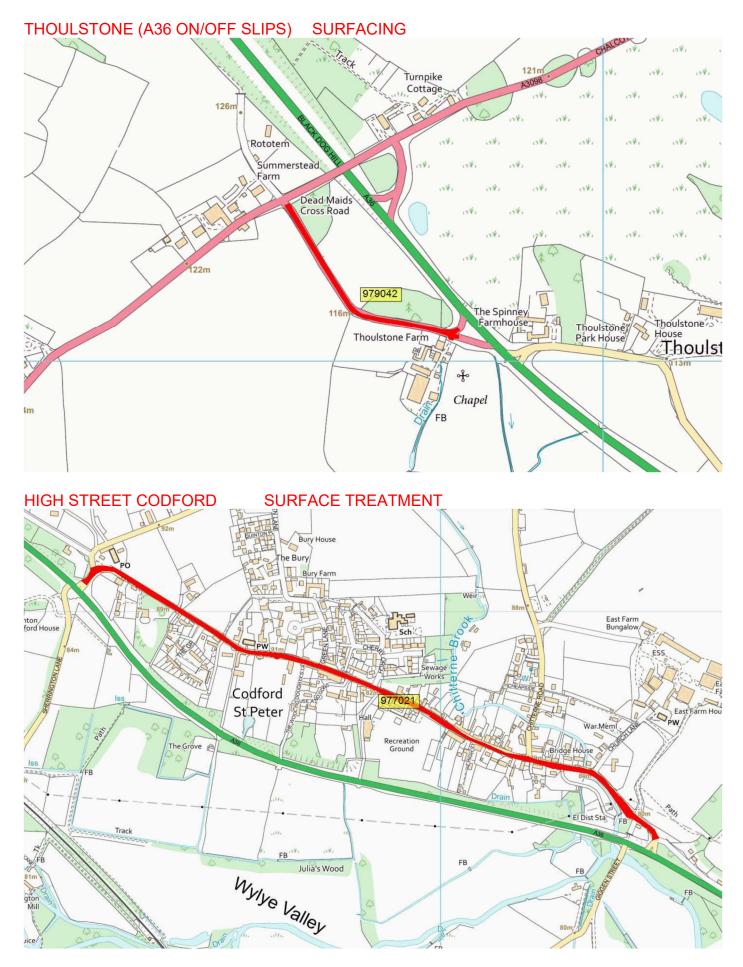

| A3098 | WARM_23_0004 | THOULSTONE (A36 ON/OFF SLIPS)                 | A36 THOULSTONE<br>CROSSROADS     | A3098 DEADMAIDS<br>CROSSROADS     | SURFACING            | 380  | 2025/26 |
|-------|--------------|-----------------------------------------------|----------------------------------|-----------------------------------|----------------------|------|---------|
| C22   | WARM_23_0006 | HIGH STREET CODFORD                           | A36 WEST                         | A36 ENTRANCE CODFORD<br>GIGGAN ST | SURFACE<br>TREATMENT | 1510 | 2025/26 |
| C75   | WARM_25_0003 | ROAD TO GARE HILL FROM MAIDEN BRADLEY         | C41 JUNCTION, DEERWOOD<br>COMMON | GARE HILL BEND                    | SURFACE<br>DRESSING  | 2170 | 2025/26 |
| UC    | WARM_25_0004 | MARSH STREET/LOWER MARSH ROAD<br>(WARMINSTER) | WYLYE ROAD                       | FANSHAW WAY                       | SURFACING            | 380  | 2025/26 |
| UC    | WARM_25_0005 | MOUNT LANE                                    | HILLWOOD LANE                    | MARSH ST                          | SURFACING            | 180  | 2025/26 |
| UC    | WARM_25_0006 | HILLWOOD LANE                                 | BELL HILL                        | ASHLEY CLOSE                      | SURFACING            | 170  | 2025/26 |
| UC    | WARM_25_0007 | BRADLEY ROAD PART / BREAD STREET              | OPP 7 BRADLEY ROAD               | FORE STREET                       | SURFACING            | 325  | 2025/26 |
| U/C   | WARM_25_0008 | BROADWAY (WARMINSTER)                         | BROOK STREET RBT                 | END                               | MICRO<br>ASPHALT     | 390  | 2025/26 |
| UC    | WARM_25_0011 | ACCESS ROAD TO KNOOK                          | A36                              | END OF ADOPTION<br>(BRIDGE)       | SURFACING            | 480  | 2025/26 |
| UC    | WARM_25_0012 | CHAPEL STREET                                 | BREAD ST                         | FORE ST                           | SURFACING            | 185  | 2025/26 |