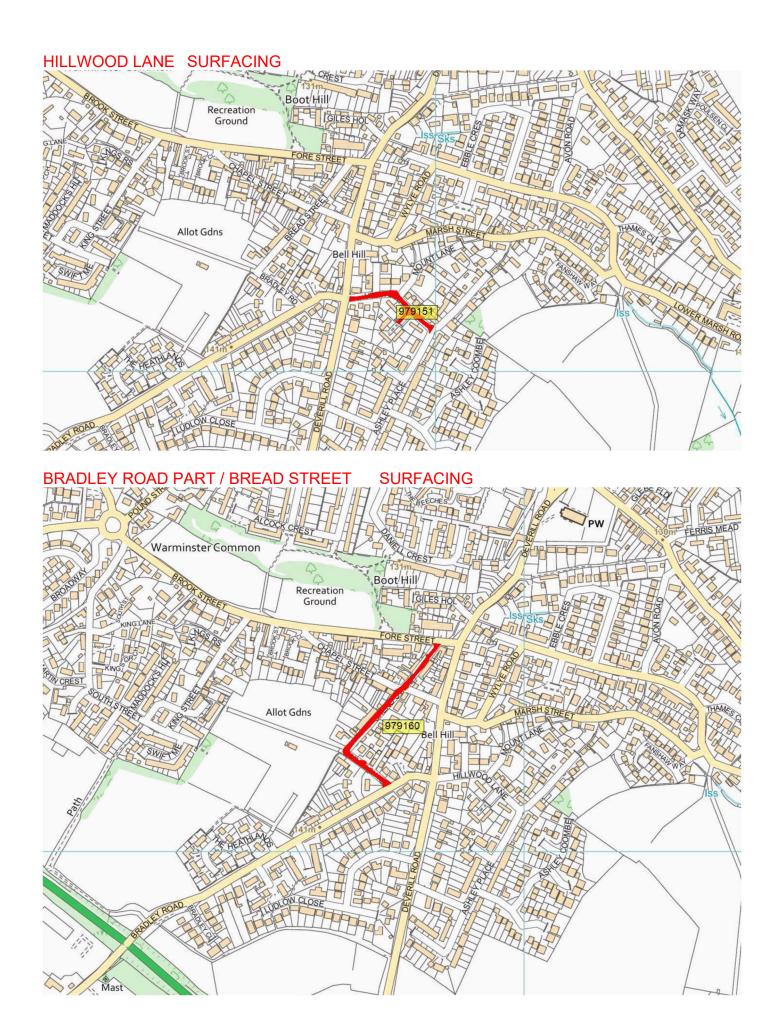

| A3098 | WARM_23_0004 | THOULSTONE (A36 ON/OFF SLIPS)                 | A36 THOULSTONE<br>CROSSROADS     | A3098 DEADMAIDS<br>CROSSROADS     | SURFACING            | 380  | 2025/26 |
|-------|--------------|-----------------------------------------------|----------------------------------|-----------------------------------|----------------------|------|---------|
| C22   | WARM_23_0006 | HIGH STREET CODFORD                           | A36 WEST                         | A36 ENTRANCE CODFORD<br>GIGGAN ST | SURFACE<br>TREATMENT | 1510 | 2025/26 |
| C75   | WARM_25_0003 | ROAD TO GARE HILL FROM MAIDEN BRADLEY         | C41 JUNCTION, DEERWOOD<br>COMMON | GARE HILL BEND                    | SURFACE<br>DRESSING  | 2170 | 2025/26 |
| UC    | WARM_25_0004 | MARSH STREET/LOWER MARSH ROAD<br>(WARMINSTER) | WYLYE ROAD                       | FANSHAW WAY                       | SURFACING            | 380  | 2025/26 |
| UC    | WARM_25_0005 | MOUNT LANE                                    | HILLWOOD LANE                    | MARSH ST                          | SURFACING            | 180  | 2025/26 |
| UC    | WARM_25_0006 | HILLWOOD LANE                                 | BELL HILL                        | ASHLEY CLOSE                      | SURFACING            | 170  | 2025/26 |
| UC    | WARM_25_0007 | BRADLEY ROAD PART / BREAD STREET              | OPP 7 BRADLEY ROAD               | FORE STREET                       | SURFACING            | 325  | 2025/26 |
| U/C   | WARM_25_0008 | BROADWAY (WARMINSTER)                         | BROOK STREET RBT                 | END                               | MICRO<br>ASPHALT     | 390  | 2025/26 |
| UC    | WARM_25_0011 | ACCESS ROAD TO KNOOK                          | A36                              | END OF ADOPTION<br>(BRIDGE)       | SURFACING            | 480  | 2025/26 |
| UC    | WARM_25_0012 | CHAPEL STREET                                 | BREAD ST                         | FORE ST                           | SURFACING            | 185  | 2025/26 |