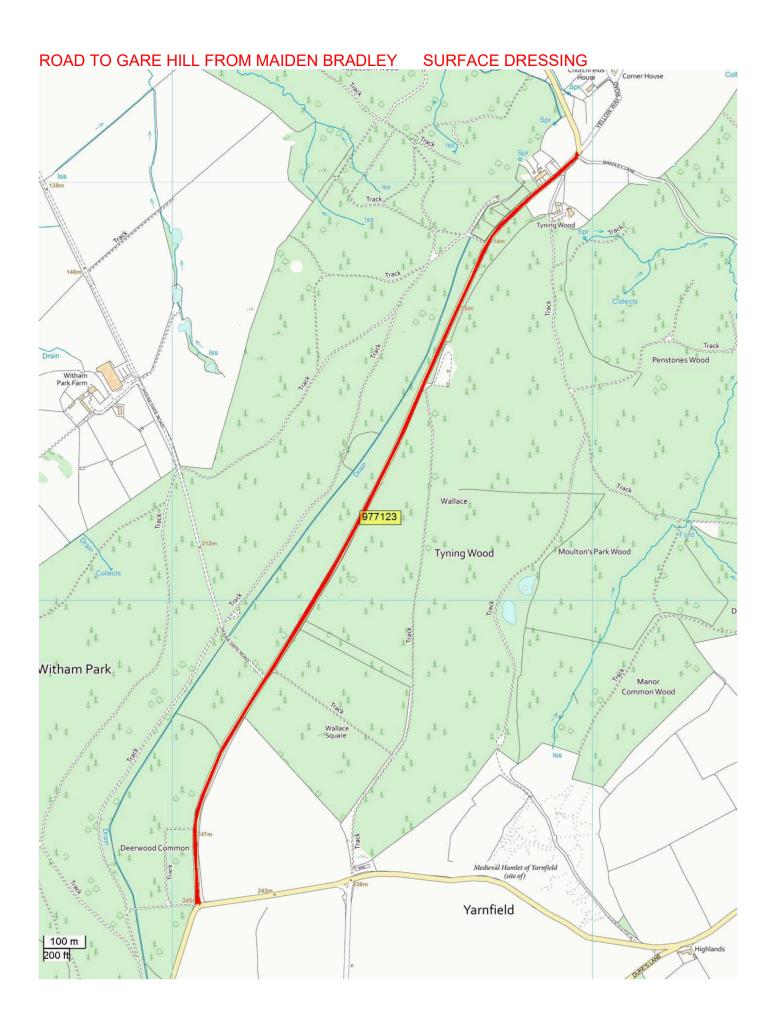

| A3098 | WARM_23_0004 | THOULSTONE (A36 ON/OFF SLIPS)                 | A36 THOULSTONE<br>CROSSROADS     | A3098 DEADMAIDS<br>CROSSROADS     | SURFACING            | 380  | 2025/26 |
|-------|--------------|-----------------------------------------------|----------------------------------|-----------------------------------|----------------------|------|---------|
| C22   | WARM_23_0006 | HIGH STREET CODFORD                           | A36 WEST                         | A36 ENTRANCE CODFORD<br>GIGGAN ST | SURFACE<br>TREATMENT | 1510 | 2025/26 |
| C75   | WARM_25_0003 | ROAD TO GARE HILL FROM MAIDEN BRADLEY         | C41 JUNCTION, DEERWOOD<br>COMMON | GARE HILL BEND                    | SURFACE<br>DRESSING  | 2170 | 2025/26 |
| UC    | WARM_25_0004 | MARSH STREET/LOWER MARSH ROAD<br>(WARMINSTER) | WYLYE ROAD                       | FANSHAW WAY                       | SURFACING            | 380  | 2025/26 |
| UC    | WARM_25_0005 | MOUNT LANE                                    | HILLWOOD LANE                    | MARSH ST                          | SURFACING            | 180  | 2025/26 |
| UC    | WARM_25_0006 | HILLWOOD LANE                                 | BELL HILL                        | ASHLEY CLOSE                      | SURFACING            | 170  | 2025/26 |
| UC    | WARM_25_0007 | BRADLEY ROAD PART / BREAD STREET              | OPP 7 BRADLEY ROAD               | FORE STREET                       | SURFACING            | 325  | 2025/26 |
| U/C   | WARM_25_0008 | BROADWAY (WARMINSTER)                         | BROOK STREET RBT                 | END                               | MICRO<br>ASPHALT     | 390  | 2025/26 |
| UC    | WARM_25_0011 | ACCESS ROAD TO KNOOK                          | A36                              | END OF ADOPTION<br>(BRIDGE)       | SURFACING            | 480  | 2025/26 |
| UC    | WARM_25_0012 | CHAPEL STREET                                 | BREAD ST                         | FORE ST                           | SURFACING            | 185  | 2025/26 |