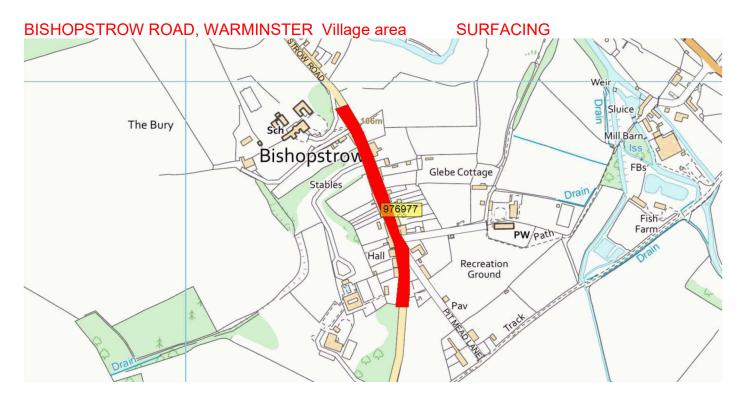

| UC   | WARM_22_0003  | CLEY HILL FARM, CORSLEY                         |                                |                              | SURFACE<br>DRESSING  | 992  | 2023/24 |
|------|---------------|-------------------------------------------------|--------------------------------|------------------------------|----------------------|------|---------|
| UC   | WARM_22_0008  | THE AVENUE WARMINSTER                           | THE CLOSE                      | END                          | SURFACING            | 130  | 2023/24 |
| C10  | WARM_23_0002a | BISHOPSTROW ROAD, WARMINSTER<br>not inc village | SUTTON VENY                    | B3414 MINI RBT               | SURFACE<br>TREATMENT | 1850 | 2023/24 |
| C10  | WARM_23_0002a | BISHOPSTROW ROAD, WARMINSTER<br>Village area    | JUNCTION WITH CHURCH           | BISHOPSTROW COLLEGE          | SURFACING            | 430  | 2023/24 |
| B390 | WARM_23_0005  | B390, CHITTERNE                                 | A36                            | CHITTERNE WEST RESTRICT      | SURFACE<br>TREATMENT | 5420 | 2023/24 |
| UC   | WARM_24_0003  | MASEFIELD ROAD WARMINSTER                       | BROOK STREET RBT<br>WARMINSTER | A362 TO JUNC WASEFIELD<br>RD | MICRO<br>ASPHALT     | 630  | 2023/24 |