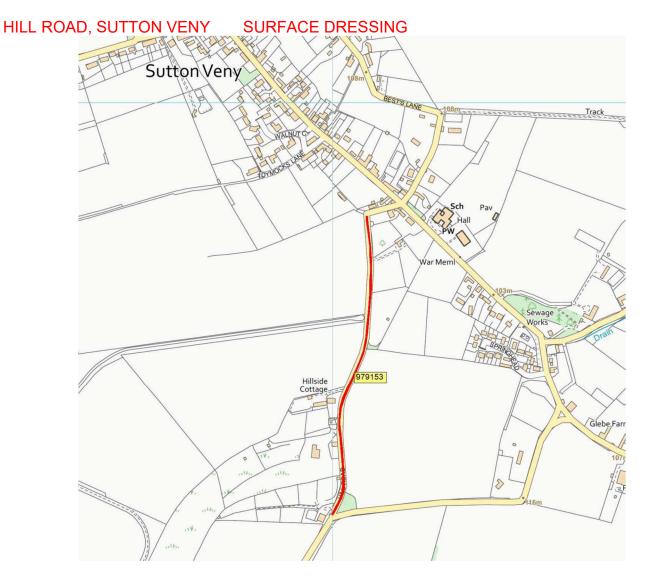

| UC    | WARM_25_0002 | HILL ROAD, SUTTON VENY                                              | C10 JUNCTION                       | JUNCTION WITH LANE TO<br>DROVE HOUSE | SURFACE<br>DRESSING     | 640  | 2026/27 |
|-------|--------------|---------------------------------------------------------------------|------------------------------------|--------------------------------------|-------------------------|------|---------|
| UC    | WARM_26_0002 | HUNTENHULL LANE (WEST TO CORSLEY HILL FARM)                         | HUNTENHULL GREEN                   | END OF ADOPTION                      | SURFACING               | 900  | 2026/27 |
| B3095 | WARM_26_0003 | B3095 40/30MPH SOUTH BRIXTON DEVERILL<br>TO ENTRANCE MARRIAGES FARM | 40/30MPH SOUTH BRIXTON<br>DEVERILL | ENTRANCE MARRIAGES<br>FARM           | SURFACE<br>DRESSING     | 1680 | 2026/27 |
| B3092 | WARM_26_0004 | CHURCH STREET 30 MPH TO 30 MPH MAIDEN<br>BRADLEY                    | SOUTH 30 MPH                       | NORTH 30 MPH                         | SURFACING               | 800  | 2026/27 |
| C41   | WARM_26_0005 | C41, MAIDEN BRADLEY                                                 | BRADLEY LANE                       | DEERWOOD COMMON<br>JUNCTION          | SURFACE<br>DRESSING     | 4020 | 2026/27 |
| C41   | WARM_26_0006 | C41 ROAD FROM LONGBRIDGE TO MAIDEN<br>BRADLEY                       | LONGBRIDGE DEVERILL                | MAIDEN BRADLEY                       | SURFACE<br>DRESSING     | 7400 | 2026/27 |
| UC    | WARM_26_0007 | UC OLD A36 EAST SIDE BLACKDOG HILL ACCESS<br>TO PINNELL             | A36                                | END OF ADOPTION                      | SPECIALIST<br>SURFACING | 250  | 2026/27 |