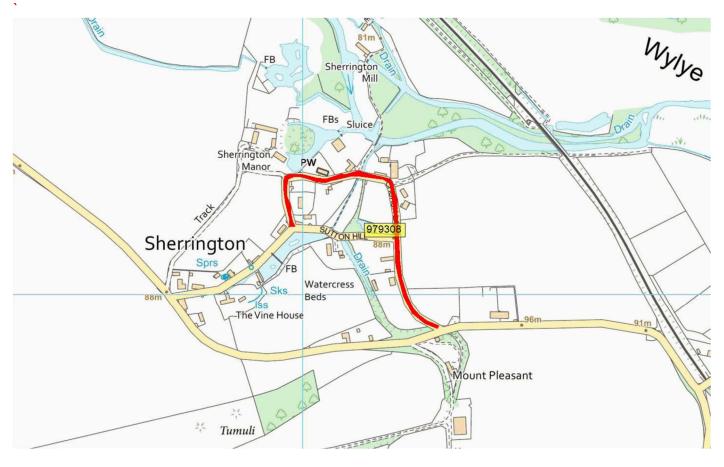

| A3098 | WARM_20_0010 | A3098 HIGHSTREET CHAPMANSLADE phase 3 | COUNTY BOUNDARY                | A36             | CARRIAGEWAY<br>REPAIRS | tbc | 2024/25 |
|-------|--------------|---------------------------------------|--------------------------------|-----------------|------------------------|-----|---------|
| UC    | WARM_22_0005 | SAMBOURNE ROAD, WARMINSTER            |                                |                 | SURFACING              | 566 | 2024/25 |
| UC    | WARM_22_0007 | CHURCH LANE SHERRINGTON               | EAST SUTTON HILL NORTH<br>EAST | C10 SHERRINGTON | CARRIAGEWAY<br>REPAIRS | 530 | 2024/25 |
| UC    | WARM_24_0002 | BULL LANE, CROCKERTON                 | FULL EXTENTS                   |                 | твс                    | 188 | 2024/25 |
| UC    | WARM_24_0004 | BROOK STREET RBT                      | BROADWAY                       | BROADWAY        | SURFACING              | 140 | 2024/25 |
| C360  | WARM_24_0006 | BOOT HILL AND WEYMOUTH STREET         | DEVERILL ROAD                  | MARKET PLACE    | SURFACING              | 940 | 2024/25 |