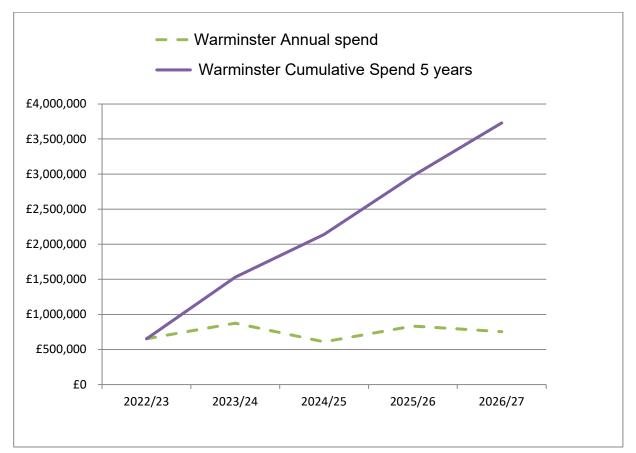

#### **DRAFT** Spend profile

|         | Warminster<br>Annual spend | Warminster Cumulative<br>Spend 5 years |
|---------|----------------------------|----------------------------------------|
| 2022/23 | £653,634                   | £653,634                               |
| 2023/24 | £876,000                   | £1,529,634                             |
| 2024/25 | £610,000                   | £2,139,634                             |
| 2025/26 | £835,000                   | £2,974,634                             |
| 2026/27 | £756,000                   | £3,730,634                             |
| total   | £3,730,634                 |                                        |

NOTE SPEND MAY BE SIGNIFICANTLY REDUCED DUE TO BUDGETS AND CURRENT CONDITION

Some schemes have been postponed due to covid issues, i.e. if they are on the route to a vaccination centre or to a key industrial area, these works have been moved to 2022/2023, potential budget issues may mean they are delayed for longer.