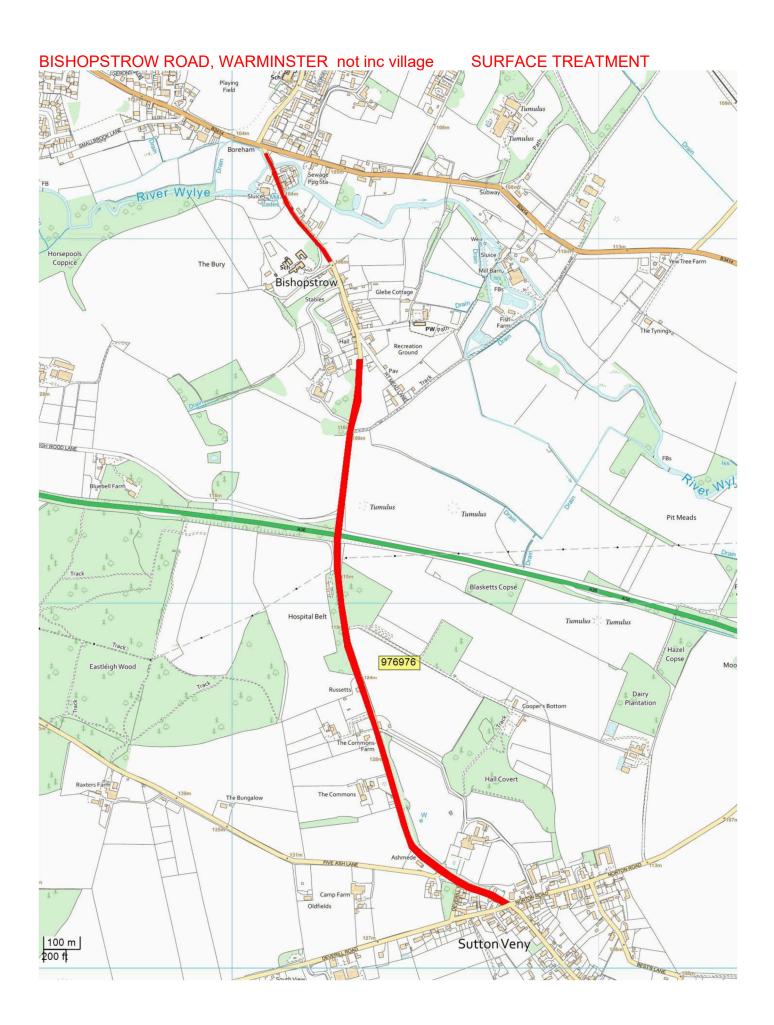

| UC   | WARM_22_0003  | CLEY HILL FARM, CORSLEY                         |                                |                              | SURFACE<br>DRESSING  | 992  | 2023/24 |
|------|---------------|-------------------------------------------------|--------------------------------|------------------------------|----------------------|------|---------|
| UC   | WARM_22_0008  | THE AVENUE WARMINSTER                           | THE CLOSE                      | END                          | SURFACING            | 130  | 2023/24 |
| C10  | WARM_23_0002a | BISHOPSTROW ROAD, WARMINSTER<br>not inc village | SUTTON VENY                    | B3414 MINI RBT               | SURFACE<br>TREATMENT | 1850 | 2023/24 |
| C10  | WARM_23_0002a | BISHOPSTROW ROAD, WARMINSTER<br>Village area    | JUNCTION WITH CHURCH           | BISHOPSTROW COLLEGE          | SURFACING            | 430  | 2023/24 |
| B390 | WARM_23_0005  | B390, CHITTERNE                                 | A36                            | CHITTERNE WEST RESTRICT      | SURFACE<br>TREATMENT | 5420 | 2023/24 |
| UC   | WARM_24_0003  | MASEFIELD ROAD WARMINSTER                       | BROOK STREET RBT<br>WARMINSTER | A362 TO JUNC WASEFIELD<br>RD | MICRO<br>ASPHALT     | 630  | 2023/24 |