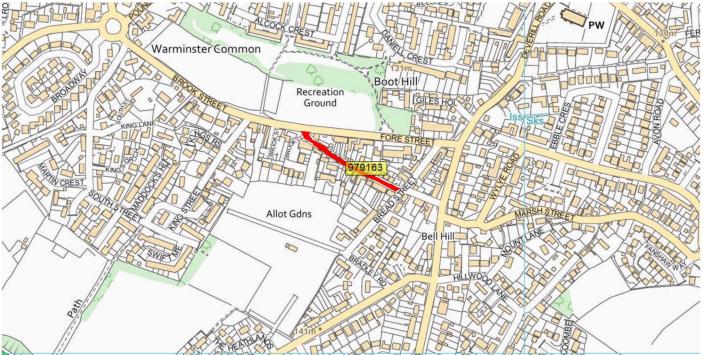

| A3098 | WARM_23_0004 | THOULSTONE (A36 ON/OFF SLIPS)                 | A36 THOULSTONE<br>CROSSROADS     | A3098 DEADMAIDS<br>CROSSROADS     | SURFACING            | 380  | 2025/26 |
|-------|--------------|-----------------------------------------------|----------------------------------|-----------------------------------|----------------------|------|---------|
| C22   | WARM_23_0006 | HIGH STREET CODFORD                           | A36 WEST                         | A36 ENTRANCE CODFORD<br>GIGGAN ST | SURFACE<br>TREATMENT | 1510 | 2025/26 |
| C75   | WARM_25_0003 | ROAD TO GARE HILL FROM MAIDEN BRADLEY         | C41 JUNCTION, DEERWOOD<br>COMMON | GARE HILL BEND                    | SURFACE<br>DRESSING  | 2170 | 2025/26 |
| UC    | WARM_25_0004 | MARSH STREET/LOWER MARSH ROAD<br>(WARMINSTER) | WYLYE ROAD                       | FANSHAW WAY                       | SURFACING            | 380  | 2025/26 |
| UC    | WARM_25_0005 | MOUNT LANE                                    | HILLWOOD LANE                    | MARSH ST                          | SURFACING            | 180  | 2025/26 |
| UC    | WARM_25_0006 | HILLWOOD LANE                                 | BELL HILL                        | ASHLEY CLOSE                      | SURFACING            | 170  | 2025/26 |
| UC    | WARM_25_0007 | BRADLEY ROAD PART / BREAD STREET              | OPP 7 BRADLEY ROAD               | FORE STREET                       | SURFACING            | 325  | 2025/26 |
| U/C   | WARM_25_0008 | BROADWAY (WARMINSTER)                         | BROOK STREET RBT                 | END                               | MICRO<br>ASPHALT     | 390  | 2025/26 |
| UC    | WARM_25_0011 | ACCESS ROAD TO KNOOK                          | A36                              | END OF ADOPTION<br>(BRIDGE)       | SURFACING            | 480  | 2025/26 |
| UC    | WARM_25_0012 | CHAPEL STREET                                 | BREAD ST                         | FORE ST                           | SURFACING            | 185  | 2025/26 |