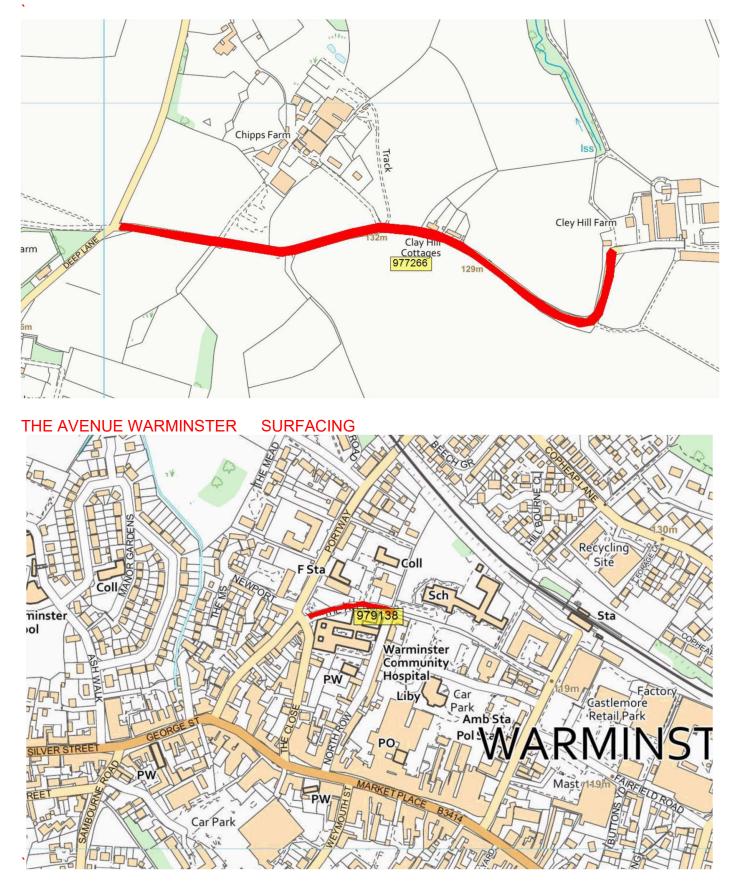

| UC   | WARM_22_0003  | CLEY HILL FARM, CORSLEY                         |                                |                              | SURFACE<br>DRESSING  | 992  | 2023/24 |
|------|---------------|-------------------------------------------------|--------------------------------|------------------------------|----------------------|------|---------|
| UC   | WARM_22_0008  | THE AVENUE WARMINSTER                           | THE CLOSE                      | END                          | SURFACING            | 130  | 2023/24 |
| C10  | WARM_23_0002a | BISHOPSTROW ROAD, WARMINSTER<br>not inc village | SUTTON VENY                    | B3414 MINI RBT               | SURFACE<br>TREATMENT | 1850 | 2023/24 |
| C10  | WARM_23_0002a | BISHOPSTROW ROAD, WARMINSTER<br>Village area    | JUNCTION WITH CHURCH           | BISHOPSTROW COLLEGE          | SURFACING            | 430  | 2023/24 |
| B390 | WARM_23_0005  | B390, CHITTERNE                                 | A36                            | CHITTERNE WEST RESTRICT      | SURFACE<br>TREATMENT | 5420 | 2023/24 |
| UC   | WARM_24_0003  | MASEFIELD ROAD WARMINSTER                       | BROOK STREET RBT<br>WARMINSTER | A362 TO JUNC WASEFIELD<br>RD | MICRO<br>ASPHALT     | 630  | 2023/24 |