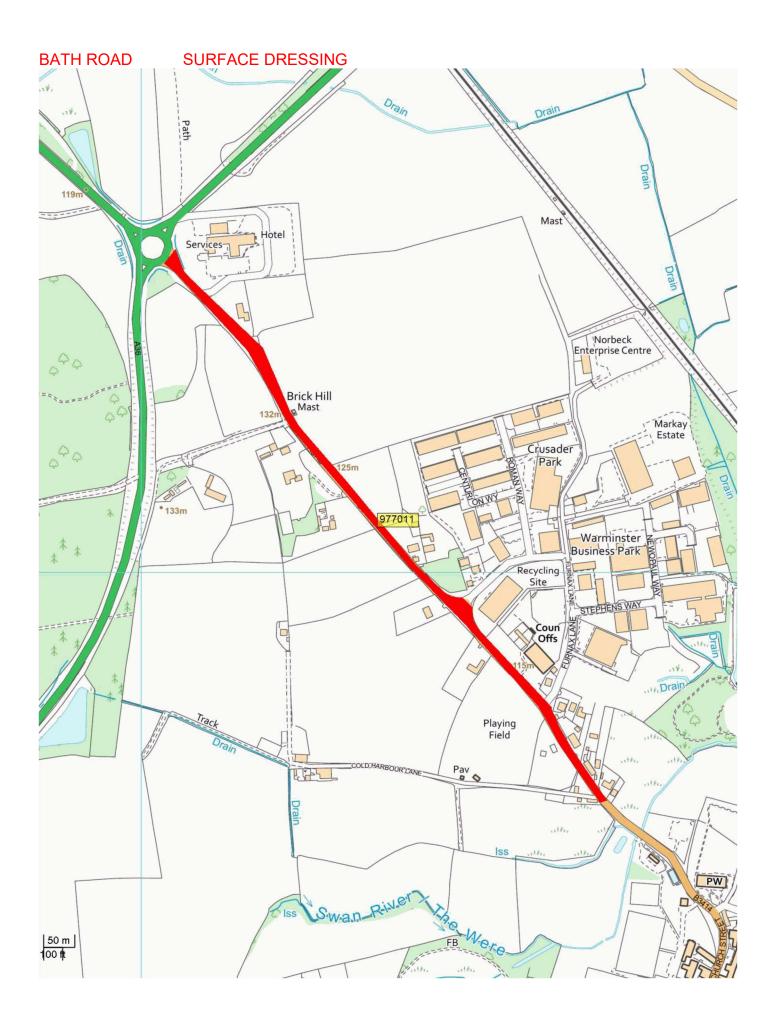

| UC    | WARM_25_0002 | HILL ROAD, SUTTON VENY                                              | C10 JUNCTION                       | JUNCTION WITH LANE TO<br>DROVE HOUSE | SURFACE<br>DRESSING     | 640  | 2026/27 |
|-------|--------------|---------------------------------------------------------------------|------------------------------------|--------------------------------------|-------------------------|------|---------|
| UC    | WARM_26_0002 | HUNTENHULL LANE (WEST TO CORSLEY HILL FARM)                         | HUNTENHULL GREEN                   | END OF ADOPTION                      | SURFACING               | 900  | 2026/27 |
| B3095 | WARM_26_0003 | B3095 40/30MPH SOUTH BRIXTON DEVERILL<br>TO ENTRANCE MARRIAGES FARM | 40/30MPH SOUTH BRIXTON<br>DEVERILL | ENTRANCE MARRIAGES<br>FARM           | SURFACE<br>DRESSING     | 1680 | 2026/27 |
| B3092 | WARM_26_0004 | CHURCH STREET 30 MPH TO 30 MPH MAIDEN<br>BRADLEY                    | SOUTH 30 MPH                       | NORTH 30 MPH                         | SURFACING               | 800  | 2026/27 |
| C41   | WARM_26_0005 | C41, MAIDEN BRADLEY                                                 | BRADLEY LANE                       | DEERWOOD COMMON<br>JUNCTION          | SURFACE<br>DRESSING     | 4020 | 2026/27 |
| C41   | WARM_26_0006 | C41 ROAD FROM LONGBRIDGE TO MAIDEN<br>BRADLEY                       | LONGBRIDGE DEVERILL                | MAIDEN BRADLEY                       | SURFACE<br>DRESSING     | 7400 | 2026/27 |
| UC    | WARM_26_0007 | UC OLD A36 EAST SIDE BLACKDOG HILL ACCESS<br>TO PINNELL             | A36                                | END OF ADOPTION                      | SPECIALIST<br>SURFACING | 250  | 2026/27 |