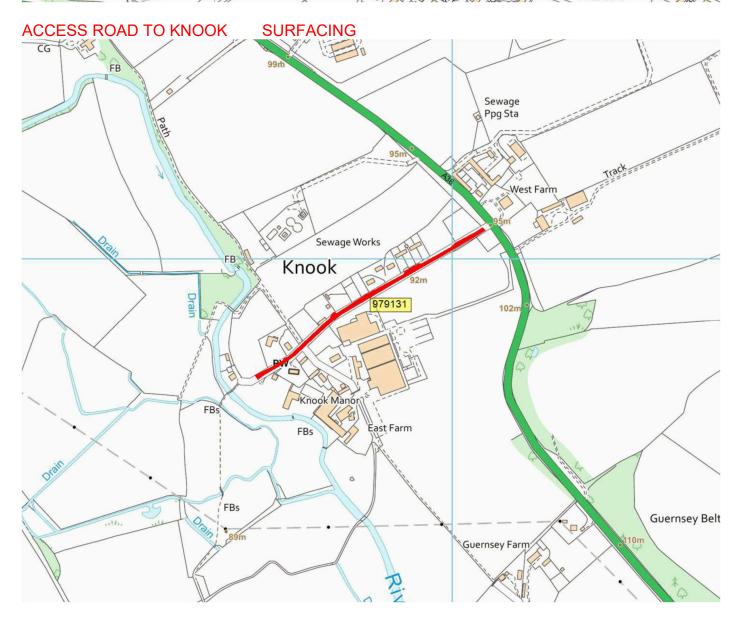

| A3098 | WARM_23_0004 | THOULSTONE (A36 ON/OFF SLIPS)                 | A36 THOULSTONE<br>CROSSROADS     | A3098 DEADMAIDS<br>CROSSROADS     | SURFACING            | 380  | 2025/26 |
|-------|--------------|-----------------------------------------------|----------------------------------|-----------------------------------|----------------------|------|---------|
| C22   | WARM_23_0006 | HIGH STREET CODFORD                           | A36 WEST                         | A36 ENTRANCE CODFORD<br>GIGGAN ST | SURFACE<br>TREATMENT | 1510 | 2025/26 |
| C75   | WARM_25_0003 | ROAD TO GARE HILL FROM MAIDEN BRADLEY         | C41 JUNCTION, DEERWOOD<br>COMMON | GARE HILL BEND                    | SURFACE<br>DRESSING  | 2170 | 2025/26 |
| UC    | WARM_25_0004 | MARSH STREET/LOWER MARSH ROAD<br>(WARMINSTER) | WYLYE ROAD                       | FANSHAW WAY                       | SURFACING            | 380  | 2025/26 |
| UC    | WARM_25_0005 | MOUNT LANE                                    | HILLWOOD LANE                    | MARSH ST                          | SURFACING            | 180  | 2025/26 |
| UC    | WARM_25_0006 | HILLWOOD LANE                                 | BELL HILL                        | ASHLEY CLOSE                      | SURFACING            | 170  | 2025/26 |
| UC    | WARM_25_0007 | BRADLEY ROAD PART / BREAD STREET              | OPP 7 BRADLEY ROAD               | FORE STREET                       | SURFACING            | 325  | 2025/26 |
| U/C   | WARM_25_0008 | BROADWAY (WARMINSTER)                         | BROOK STREET RBT                 | END                               | MICRO<br>ASPHALT     | 390  | 2025/26 |
| UC    | WARM_25_0011 | ACCESS ROAD TO KNOOK                          | A36                              | END OF ADOPTION<br>(BRIDGE)       | SURFACING            | 480  | 2025/26 |
| UC    | WARM_25_0012 | CHAPEL STREET                                 | BREAD ST                         | FORE ST                           | SURFACING            | 185  | 2025/26 |