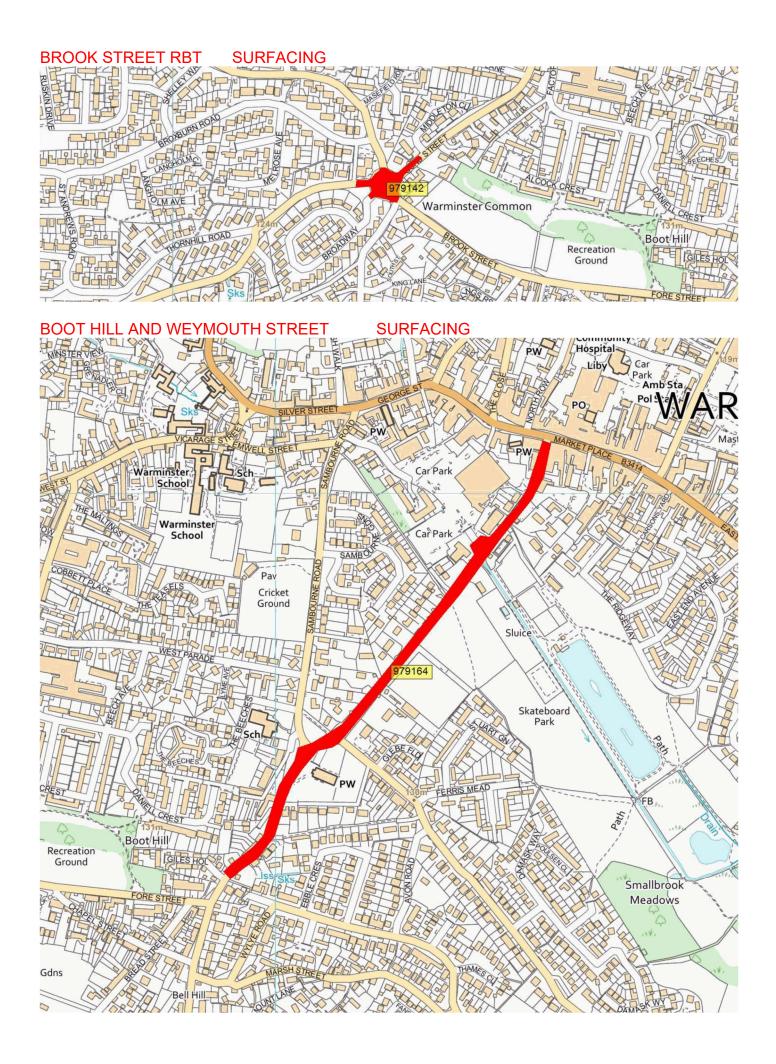

| A3098 | WARM_20_0010 | A3098 HIGHSTREET CHAPMANSLADE phase 3 | COUNTY BOUNDARY                | A36             | CARRIAGEWAY<br>REPAIRS | tbc | 2024/25 |
|-------|--------------|---------------------------------------|--------------------------------|-----------------|------------------------|-----|---------|
| UC    | WARM_22_0005 | SAMBOURNE ROAD, WARMINSTER            |                                |                 | SURFACING              | 566 | 2024/25 |
| UC    | WARM_22_0007 | CHURCH LANE SHERRINGTON               | EAST SUTTON HILL NORTH<br>EAST | C10 SHERRINGTON | CARRIAGEWAY<br>REPAIRS | 530 | 2024/25 |
| UC    | WARM_24_0002 | BULL LANE, CROCKERTON                 | FULL EXTENTS                   |                 | твс                    | 188 | 2024/25 |
| UC    | WARM_24_0004 | BROOK STREET RBT                      | BROADWAY                       | BROADWAY        | SURFACING              | 140 | 2024/25 |
| C360  | WARM_24_0006 | BOOT HILL AND WEYMOUTH STREET         | DEVERILL ROAD                  | MARKET PLACE    | SURFACING              | 940 | 2024/25 |