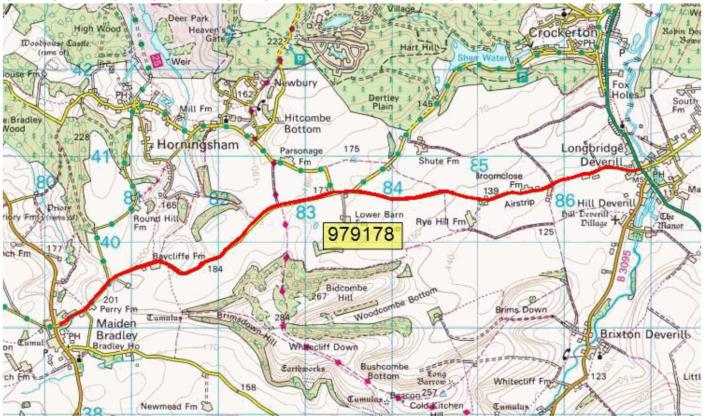

| UC    | WARM_25_0002 | HILL ROAD, SUTTON VENY                                              | C10 JUNCTION                       | JUNCTION WITH LANE TO<br>DROVE HOUSE | SURFACE<br>DRESSING     | 640  | 2026/27 |
|-------|--------------|---------------------------------------------------------------------|------------------------------------|--------------------------------------|-------------------------|------|---------|
| UC    | WARM_26_0002 | HUNTENHULL LANE (WEST TO CORSLEY HILL FARM)                         | HUNTENHULL GREEN                   | END OF ADOPTION                      | SURFACING               | 900  | 2026/27 |
| B3095 | WARM_26_0003 | B3095 40/30MPH SOUTH BRIXTON DEVERILL<br>TO ENTRANCE MARRIAGES FARM | 40/30MPH SOUTH BRIXTON<br>DEVERILL | ENTRANCE MARRIAGES<br>FARM           | SURFACE<br>DRESSING     | 1680 | 2026/27 |
| B3092 | WARM_26_0004 | CHURCH STREET 30 MPH TO 30 MPH MAIDEN<br>BRADLEY                    | SOUTH 30 MPH                       | NORTH 30 MPH                         | SURFACING               | 800  | 2026/27 |
| C41   | WARM_26_0005 | C41, MAIDEN BRADLEY                                                 | BRADLEY LANE                       | DEERWOOD COMMON<br>JUNCTION          | SURFACE<br>DRESSING     | 4020 | 2026/27 |
| C41   | WARM_26_0006 | C41 ROAD FROM LONGBRIDGE TO MAIDEN<br>BRADLEY                       | LONGBRIDGE DEVERILL                | MAIDEN BRADLEY                       | SURFACE<br>DRESSING     | 7400 | 2026/27 |
| UC    | WARM_26_0007 | UC OLD A36 EAST SIDE BLACKDOG HILL ACCESS<br>TO PINNELL             | A36                                | END OF ADOPTION                      | SPECIALIST<br>SURFACING | 250  | 2026/27 |