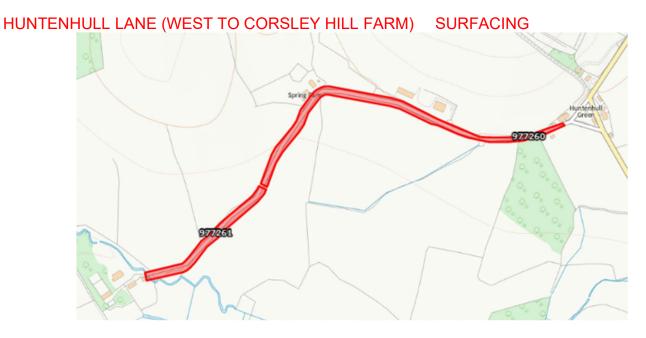

| UC    | WARM_25_0002 | HILL ROAD, SUTTON VENY                                              | C10 JUNCTION                       | JUNCTION WITH LANE TO<br>DROVE HOUSE | SURFACE<br>DRESSING     | 640  | 2026/27 |
|-------|--------------|---------------------------------------------------------------------|------------------------------------|--------------------------------------|-------------------------|------|---------|
| UC    | WARM_26_0002 | HUNTENHULL LANE (WEST TO CORSLEY HILL FARM)                         | HUNTENHULL GREEN                   | END OF ADOPTION                      | SURFACING               | 900  | 2026/27 |
| B3095 | WARM_26_0003 | B3095 40/30MPH SOUTH BRIXTON DEVERILL<br>TO ENTRANCE MARRIAGES FARM | 40/30MPH SOUTH BRIXTON<br>DEVERILL | ENTRANCE MARRIAGES<br>FARM           | SURFACE<br>DRESSING     | 1680 | 2026/27 |
| B3092 | WARM_26_0004 | CHURCH STREET 30 MPH TO 30 MPH MAIDEN<br>BRADLEY                    | SOUTH 30 MPH                       | NORTH 30 MPH                         | SURFACING               | 800  | 2026/27 |
| C41   | WARM_26_0005 | C41, MAIDEN BRADLEY                                                 | BRADLEY LANE                       | DEERWOOD COMMON<br>JUNCTION          | SURFACE<br>DRESSING     | 4020 | 2026/27 |
| C41   | WARM_26_0006 | C41 ROAD FROM LONGBRIDGE TO MAIDEN<br>BRADLEY                       | LONGBRIDGE DEVERILL                | MAIDEN BRADLEY                       | SURFACE<br>DRESSING     | 7400 | 2026/27 |
| UC    | WARM_26_0007 | UC OLD A36 EAST SIDE BLACKDOG HILL ACCESS<br>TO PINNELL             | A36                                | END OF ADOPTION                      | SPECIALIST<br>SURFACING | 250  | 2026/27 |