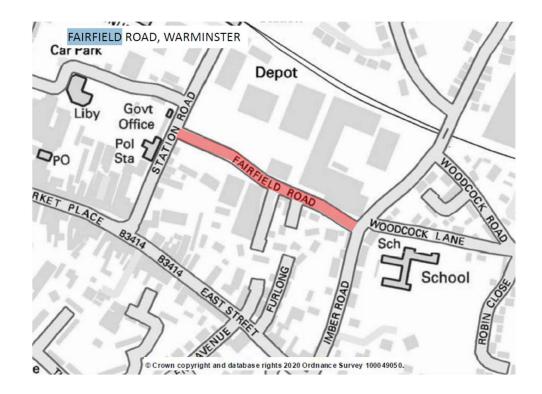

#### DELAYED WORKS DUE TO COVID ISSUES

| Road<br>number | lifecycle number | General description        | Description from | Description to | Treatment          | Length | Year    |
|----------------|------------------|----------------------------|------------------|----------------|--------------------|--------|---------|
| C364           | WARM_20_0001     | IMBER RD                   | FAIRFIELD RD     | BOREHAM RD     | GROUTED<br>ASPHALT | 210    | 2021/22 |
| C364           | WARM_22_0006     | FAIRFIELD ROAD, WARMINSTER |                  |                | SURFACING          | 270    | 2021/22 |

## WARMINSTER AREA BOARD OVERVIEW WORKS 2022/23

**Delayed due to covid or BUDGET CONSTRAINTS** 

C364 IMBER RD from FAIRFIELD RD to BOREHAM RD

Length 210m SURFACING

FAIRFIELD ROAD, WARMINSTER from STATION ROAD to IMBER ROAD Length 270m Surfacing