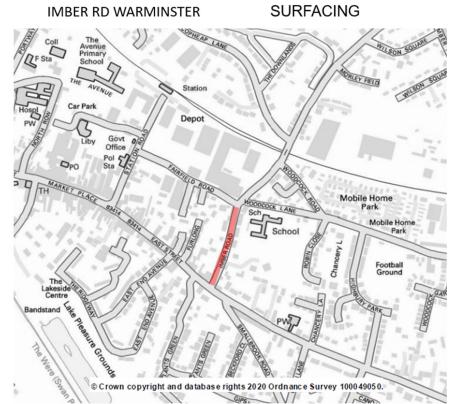

#### DELAYED WORKS DUE TO COVID ISSUES

| Road<br>number | lifecycle number | General description        | Description from | Description to | Treatment          | Length | Year    |
|----------------|------------------|----------------------------|------------------|----------------|--------------------|--------|---------|
| C364           | WARM_20_0001     | IMBER RD                   | FAIRFIELD RD     | BOREHAM RD     | GROUTED<br>ASPHALT | 210    | 2021/22 |
| C364           | WARM_22_0006     | FAIRFIELD ROAD, WARMINSTER |                  |                | SURFACING          | 270    | 2021/22 |

## WARMINSTER AREA BOARD OVERVIEW WORKS 2022/23

**Delayed due to covid or BUDGET CONSTRAINTS** 

C364 IMBER RD from FAIRFIELD RD to BOREHAM RD

Length 210m SURFACING

FAIRFIELD ROAD, WARMINSTER from STATION ROAD to IMBER ROAD Length 270m Surfacing