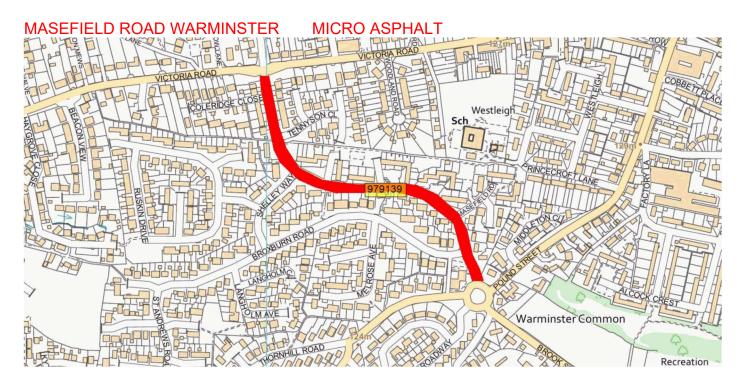

| UC   | WARM_22_0003  | CLEY HILL FARM, CORSLEY                         |                                |                              | SURFACE<br>DRESSING  | 992  | 2023/24 |
|------|---------------|-------------------------------------------------|--------------------------------|------------------------------|----------------------|------|---------|
| UC   | WARM_22_0008  | THE AVENUE WARMINSTER                           | THE CLOSE                      | END                          | SURFACING            | 130  | 2023/24 |
| C10  | WARM_23_0002a | BISHOPSTROW ROAD, WARMINSTER<br>not inc village | SUTTON VENY                    | B3414 MINI RBT               | SURFACE<br>TREATMENT | 1850 | 2023/24 |
| C10  | WARM_23_0002a | BISHOPSTROW ROAD, WARMINSTER<br>Village area    | JUNCTION WITH CHURCH           | BISHOPSTROW COLLEGE          | SURFACING            | 430  | 2023/24 |
| B390 | WARM_23_0005  | B390, CHITTERNE                                 | A36                            | CHITTERNE WEST RESTRICT      | SURFACE<br>TREATMENT | 5420 | 2023/24 |
| UC   | WARM_24_0003  | MASEFIELD ROAD WARMINSTER                       | BROOK STREET RBT<br>WARMINSTER | A362 TO JUNC WASEFIELD<br>RD | MICRO<br>ASPHALT     | 630  | 2023/24 |