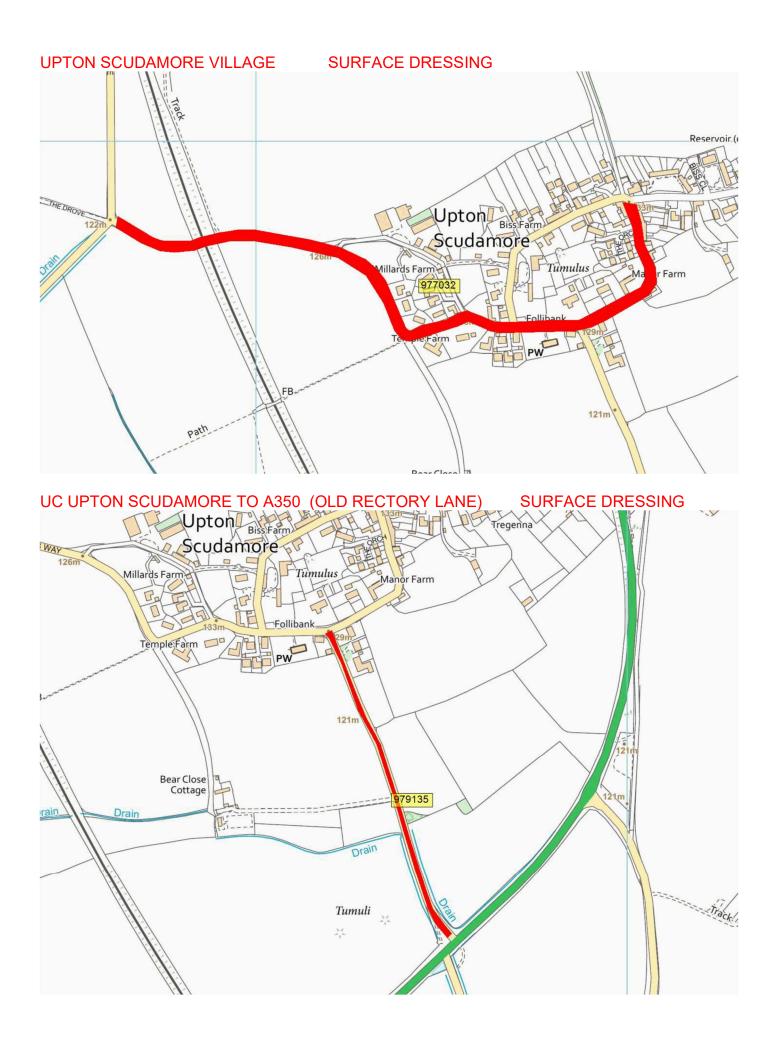

| A3098 | WARM_20_0010 | A3098 HIGHSTREET CHAPMANSLADE phase 2         | COUNTY BOUNDARY                         | A36                                | CARRIAGEWAY<br>REPAIRS | tbc  | 2022/23 |
|-------|--------------|-----------------------------------------------|-----------------------------------------|------------------------------------|------------------------|------|---------|
| UC    | WARM_22_0009 | BEACON VIEW                                   | HORSEHOE ENTRANCE                       | END OF CUL DE SAC                  | MICRO<br>ASPHALT       | 270  | 2022/23 |
| C235  | WARM_22_0010 | UPTON SCUDAMORE VILLAGE                       | WEST JUNCTION TO A36<br>NORRIDGE COMMON | BEND AT ANGEL INN                  | SURFACE<br>DRESSING    | 1130 | 2022/23 |
| UC    | WARM_23_0001 | UC UPTON SCUDAMORE TO A350 (OLD RECTORY LANE) | A350                                    | C ROAD UPTON<br>SCUDAMORE          | SURFACE<br>DRESSING    | 555  | 2022/23 |
| C22   | WARM_23_0003 | TOWNSEND, CHITTERNE                           | MANOR FARM CHITTERNE                    | JOINT PAST MIDDLE BARN<br>COTTAGES | SURFACE<br>TREATMENT   | 1570 | 2022/23 |
| UC    | WARM_23_0007 | WOOLAND ROAD (WARMINSTER)                     | VICTORIA RD                             | END WOODLAND RD                    | MICRO<br>ASPHALT       | 71   | 2022/23 |
| C10   | WARM_24_0001 | WOODCOCK ROAD                                 | FROM IMBER ROAD                         | TO BOREHAM ROAD                    | MICRO<br>ASPHALT       | 1494 | 2022/23 |