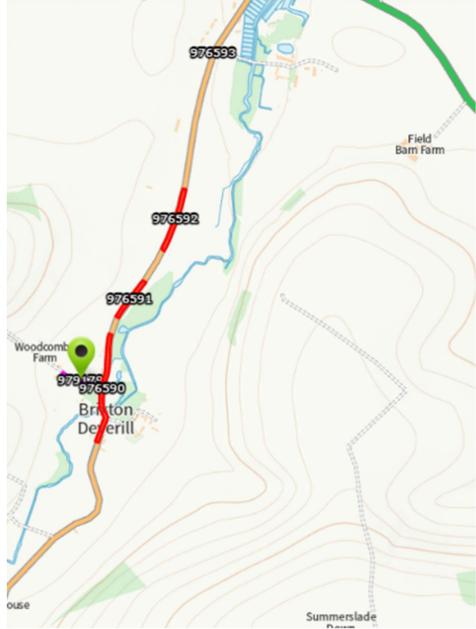

| C25 | WARM_25_0009 | KNIGHTON LANE                                        | B3092 CHURCH STREET<br>MAIDEN BRADLEY | B3095 KINGSTON DEVERILL                       | SURFACE<br>DRESSING | 5280 | FF |
|-----|--------------|------------------------------------------------------|---------------------------------------|-----------------------------------------------|---------------------|------|----|
| UC  | WARM_25_0010 | JERSEY HILL CROCKERTON                               | CLAY STREET CROCKERTON                | BROADMEAD LANE                                | SURFACE<br>DRESSING | 740  | FF |
| UC  | WARM_26_0001 | UC OLD A36 EAST SIDE BLACKDOG HILL<br>(CHAPMANSLADE) | BLACKDOG HILL                         | END                                           | SURFACING           | 255  | FF |
| UC  | WARM_ff_0001 | WOODCOMBE FARM ROAD, BRIXTON DEVERILL                | B3095 JUNCTION                        | CLIFF HOUSE                                   | SURFACING           | 160  | FF |
| UC  | WARM_ff_0002 | CORTON VILLAGE LOOP                                  | C10 JUNCTION BY PUB                   | C10 JUNCTION NEAREST TO<br>CORTINGTON STABLES | SURFACE<br>DRESSING | 1700 | FF |
| UC  | WARM_ff_0003 | SMALLBROOK ROAD                                      | UPPER MARSH ROAD<br>JUNCTION          | CHAIN LANE JUNCTION                           | SURFACE<br>DRESSING | 675  | FF |
| UC  | WARM_ff_0004 | HIGHBURY PARK                                        | BOREHAM ROAD                          | WOODCOCK ROAD                                 | MICRO               | 480  | FF |
| UC  | WARM_ff_0005 | CHURCH STREET, HORNINGSHAM                           | WAR MEMORIAL                          | HOLLYBUSH                                     | SURFACE<br>DRESSING | 790  | FF |