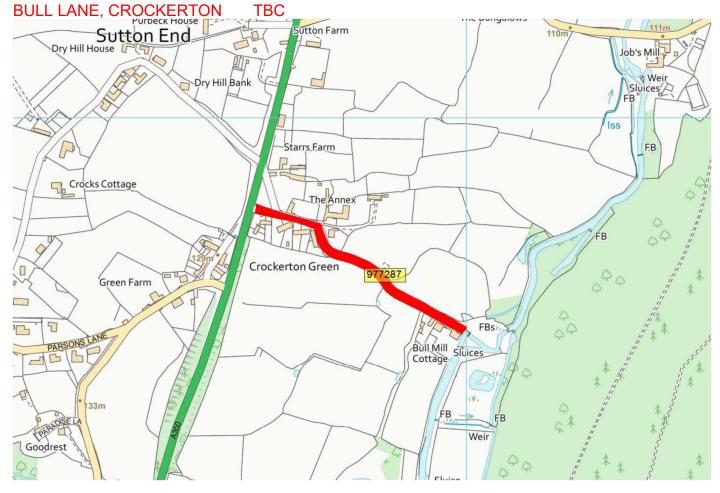

| A3098 | WARM_20_0010 | A3098 HIGHSTREET CHAPMANSLADE phase 3 | COUNTY BOUNDARY                | A36             | CARRIAGEWAY<br>REPAIRS | tbc | 2024/25 |
|-------|--------------|---------------------------------------|--------------------------------|-----------------|------------------------|-----|---------|
| UC    | WARM_22_0005 | SAMBOURNE ROAD, WARMINSTER            |                                |                 | SURFACING              | 566 | 2024/25 |
| UC    | WARM_22_0007 | CHURCH LANE SHERRINGTON               | EAST SUTTON HILL NORTH<br>EAST | C10 SHERRINGTON | CARRIAGEWAY<br>REPAIRS | 530 | 2024/25 |
| UC    | WARM_24_0002 | BULL LANE, CROCKERTON                 | FULL EXTENTS                   |                 | твс                    | 188 | 2024/25 |
| UC    | WARM_24_0004 | BROOK STREET RBT                      | BROADWAY                       | BROADWAY        | SURFACING              | 140 | 2024/25 |
| C360  | WARM_24_0006 | BOOT HILL AND WEYMOUTH STREET         | DEVERILL ROAD                  | MARKET PLACE    | SURFACING              | 940 | 2024/25 |