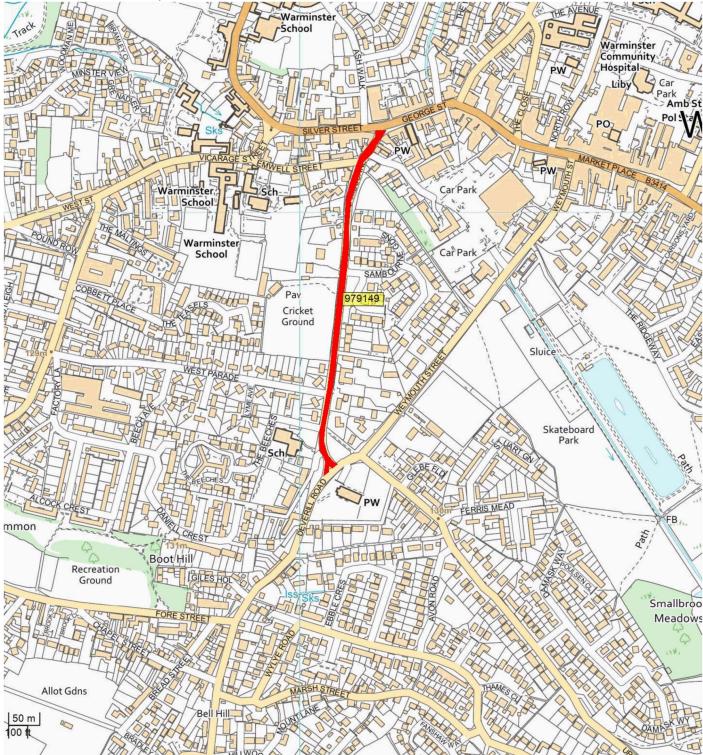

| A3098 | WARM_20_0010 | A3098 HIGHSTREET CHAPMANSLADE phase 3 | COUNTY BOUNDARY                | A36             | CARRIAGEWAY<br>REPAIRS | tbc | 2024/25 |
|-------|--------------|---------------------------------------|--------------------------------|-----------------|------------------------|-----|---------|
| UC    | WARM_22_0005 | SAMBOURNE ROAD, WARMINSTER            |                                |                 | SURFACING              | 566 | 2024/25 |
| UC    | WARM_22_0007 | CHURCH LANE SHERRINGTON               | EAST SUTTON HILL NORTH<br>EAST | C10 SHERRINGTON | CARRIAGEWAY<br>REPAIRS | 530 | 2024/25 |
| UC    | WARM_24_0002 | BULL LANE, CROCKERTON                 | FULL EXTENTS                   |                 | твс                    | 188 | 2024/25 |
| UC    | WARM_24_0004 | BROOK STREET RBT                      | BROADWAY                       | BROADWAY        | SURFACING              | 140 | 2024/25 |
| C360  | WARM_24_0006 | BOOT HILL AND WEYMOUTH STREET         | DEVERILL ROAD                  | MARKET PLACE    | SURFACING              | 940 | 2024/25 |