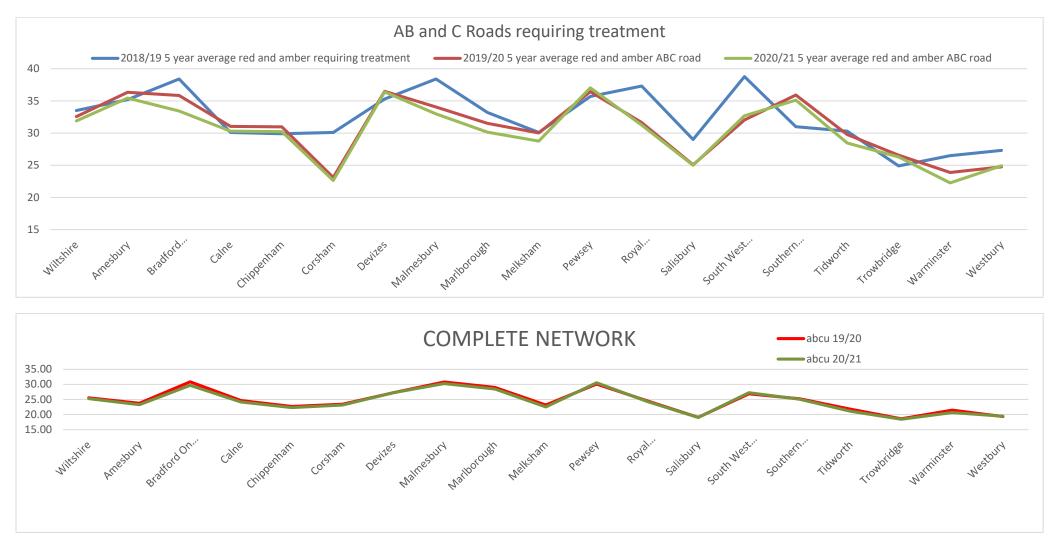

#### CURRENT CONDITION BY AREA BOARD

#### TOTAL % OF THE ADOPTED NETWORK REQUIRING MAINTENANCE

#### A 5 year average is used to monitor the condition of the network due to the surveying regime of undertaking a 50% network length

The graphs show that even with a deteriorating network the targeted maintenance schemes are generally improving the overall condition of the roads within Wiltshire, a rolling 5 year programme and funding process is designed to allocate resources to those areas with a higher percentage of poor roads based on their network length. The target is for all area boards to be at the same low level of around 20% of the network requiring some form of maintenance

£3,376,918 average 5 year Wiltshire area board budget

| CONDITION<br>5-year average red and<br>amber requiring treatment | Wiltshire | Warminster |
|------------------------------------------------------------------|-----------|------------|
| AB and C roads 2018/19                                           | 33.5      | 26.5       |
| AB and C roads 2019/20                                           | 32.57     | 23.87      |
| AB and C roads 2020/21                                           | 31.90     | 22.27      |
| 2019/20 Unclassified                                             | 18.50     | 19.00      |
| 2020/21 Unclassified                                             | 18.60     | 19.00      |