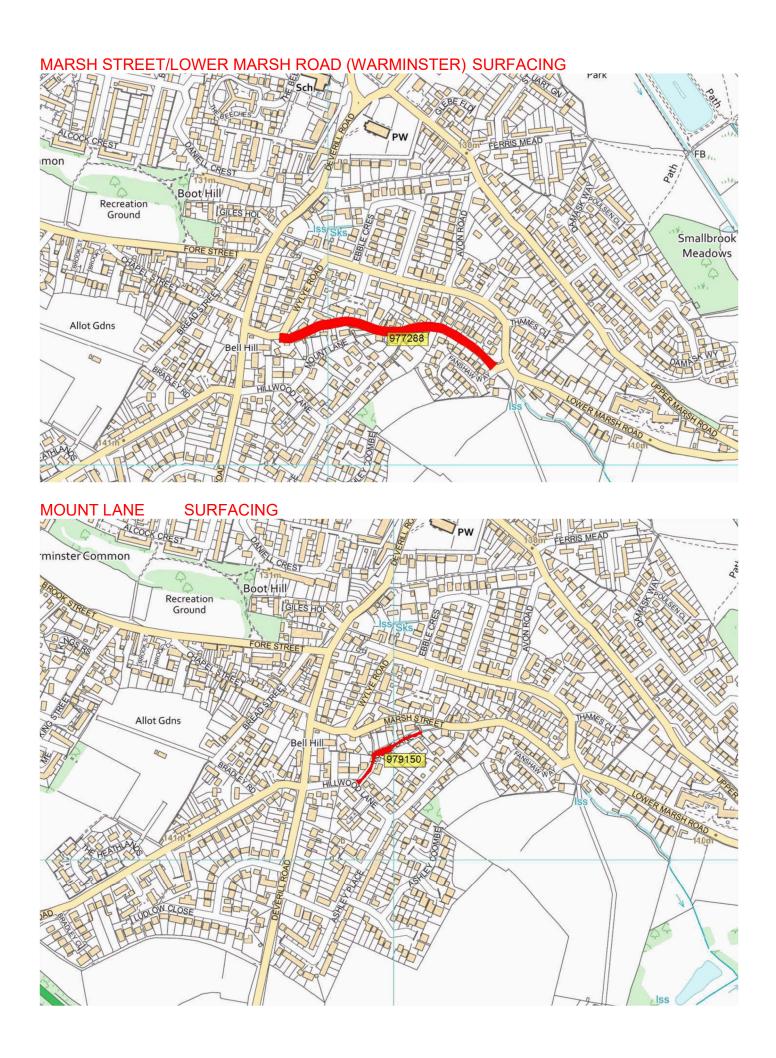

| A3098 | WARM_23_0004 | THOULSTONE (A36 ON/OFF SLIPS)                 | A36 THOULSTONE<br>CROSSROADS     | A3098 DEADMAIDS<br>CROSSROADS     | SURFACING            | 380  | 2025/26 |
|-------|--------------|-----------------------------------------------|----------------------------------|-----------------------------------|----------------------|------|---------|
| C22   | WARM_23_0006 | HIGH STREET CODFORD                           | A36 WEST                         | A36 ENTRANCE CODFORD<br>GIGGAN ST | SURFACE<br>TREATMENT | 1510 | 2025/26 |
| C75   | WARM_25_0003 | ROAD TO GARE HILL FROM MAIDEN BRADLEY         | C41 JUNCTION, DEERWOOD<br>COMMON | GARE HILL BEND                    | SURFACE<br>DRESSING  | 2170 | 2025/26 |
| UC    | WARM_25_0004 | MARSH STREET/LOWER MARSH ROAD<br>(WARMINSTER) | WYLYE ROAD                       | FANSHAW WAY                       | SURFACING            | 380  | 2025/26 |
| UC    | WARM_25_0005 | MOUNT LANE                                    | HILLWOOD LANE                    | MARSH ST                          | SURFACING            | 180  | 2025/26 |
| UC    | WARM_25_0006 | HILLWOOD LANE                                 | BELL HILL                        | ASHLEY CLOSE                      | SURFACING            | 170  | 2025/26 |
| UC    | WARM_25_0007 | BRADLEY ROAD PART / BREAD STREET              | OPP 7 BRADLEY ROAD               | FORE STREET                       | SURFACING            | 325  | 2025/26 |
| U/C   | WARM_25_0008 | BROADWAY (WARMINSTER)                         | BROOK STREET RBT                 | END                               | MICRO<br>ASPHALT     | 390  | 2025/26 |
| UC    | WARM_25_0011 | ACCESS ROAD TO KNOOK                          | A36                              | END OF ADOPTION<br>(BRIDGE)       | SURFACING            | 480  | 2025/26 |
| UC    | WARM_25_0012 | CHAPEL STREET                                 | BREAD ST                         | FORE ST                           | SURFACING            | 185  | 2025/26 |