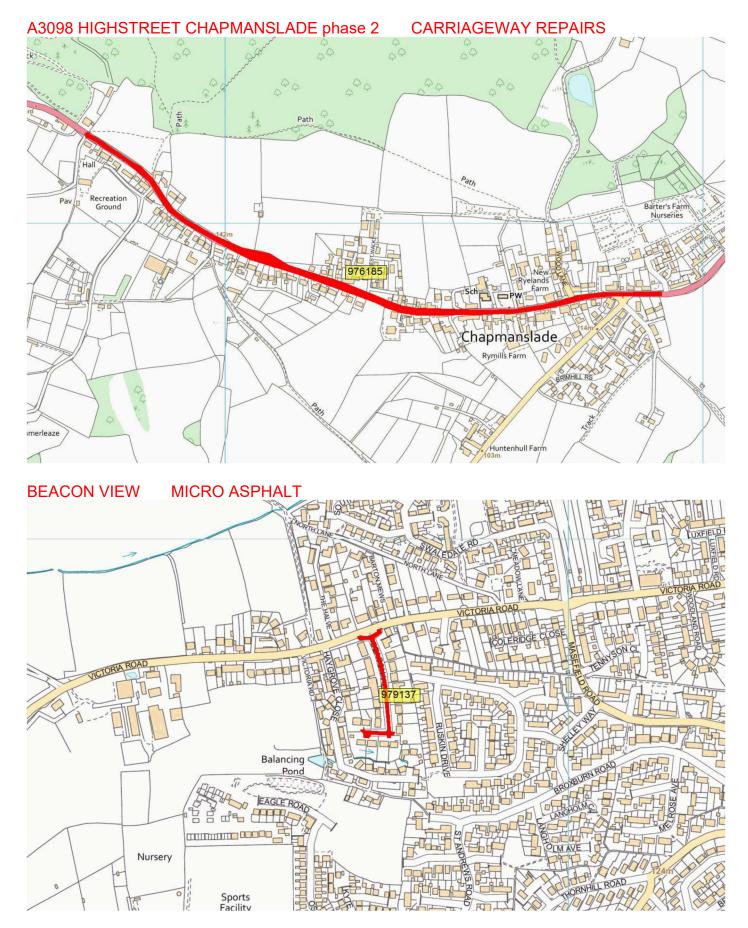

| A3098 | WARM_20_0010 | A3098 HIGHSTREET CHAPMANSLADE phase 2         | COUNTY BOUNDARY                         | A36                                | CARRIAGEWAY<br>REPAIRS | tbc  | 2022/23 |
|-------|--------------|-----------------------------------------------|-----------------------------------------|------------------------------------|------------------------|------|---------|
| UC    | WARM_22_0009 | BEACON VIEW                                   | HORSEHOE ENTRANCE                       | END OF CUL DE SAC                  | MICRO<br>ASPHALT       | 270  | 2022/23 |
| C235  | WARM_22_0010 | UPTON SCUDAMORE VILLAGE                       | WEST JUNCTION TO A36<br>NORRIDGE COMMON | BEND AT ANGEL INN                  | SURFACE<br>DRESSING    | 1130 | 2022/23 |
| UC    | WARM_23_0001 | UC UPTON SCUDAMORE TO A350 (OLD RECTORY LANE) | A350                                    | C ROAD UPTON<br>SCUDAMORE          | SURFACE<br>DRESSING    | 555  | 2022/23 |
| C22   | WARM_23_0003 | TOWNSEND, CHITTERNE                           | MANOR FARM CHITTERNE                    | JOINT PAST MIDDLE BARN<br>COTTAGES | SURFACE<br>TREATMENT   | 1570 | 2022/23 |
| UC    | WARM_23_0007 | WOOLAND ROAD (WARMINSTER)                     | VICTORIA RD                             | END WOODLAND RD                    | MICRO<br>ASPHALT       | 71   | 2022/23 |
| C10   | WARM_24_0001 | WOODCOCK ROAD                                 | FROM IMBER ROAD                         | TO BOREHAM ROAD                    | MICRO<br>ASPHALT       | 1494 | 2022/23 |